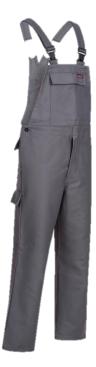

#### **Bip Trousers**

Article No. 12000

- · Bib pocket with flap and 2 hidden snap fasteners
- 2 integrated side pockets
- 1 back pocket with flap and hidden snap fastener
- 1 ruler pocket with flap and hidden snap fastener
- Trousers fly with buttons
- · Buttons for adjusting the waistband width
- Elasticated strap in the middle of the fabric shoulder straps
- Solid plastic buckles
- · High raised kidney protection
- Triple stitched seams in red