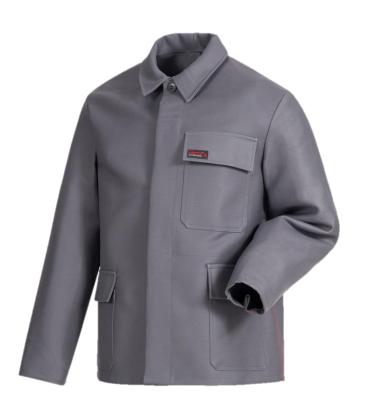

#### **Jacket**

Article No. 10000

- Turn down collar
- · Concealed flap with buttons
- 2 side pockets with flap and hidden snap fastener
- 1 chest pockets with flap and hidden snap fastener
- 1 chest pocket inside on the left side
- · Cuffs adjustable in size with snap fastener
- Triple stitched seams in red