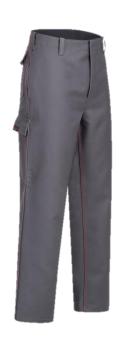

#### **Trousers**

Article No. 11000

- · Trousers waistband with 7 belt loops
- · 2 integrated side pockets
- 1 back pocket with flap and hidden snap fastener
- 1 ruler pocket with flap and hidden snap fastener
- Trousers fly with buttons
- · Triple stitched seams in red